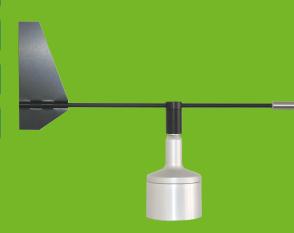

## METEOROLOGY WIND DIRECTION SENSOR

Service-friendly with replaceable wind vane

Having proven themselves thousands of times on wind turbines, METEOROLOGY sensors stand for highest quality, functionality, and reliability. The sensors are small and light, yet almost unbreakable due to their robust aluminum housing and the dimensionally stable aluminum wind vane. The wind direction sensors are quickly mounted and particularly service-friendly due to a field-replaceable wind vane.