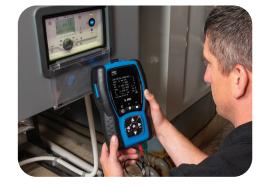

## **HVACR & IAQ Analyser:**

- Test domestic & commercial boilers & water heaters
- Commission & Service Heat Pumps & AC/R systems
- Measure Building IAQ & Ventilation
- No Manifolds & Hose Sets No Leaks, No Hassle
- Measure O2 to 21%, CO to 10,000ppm & NOx to 5,000ppm
- Measure differential temperature & pressure / gas draught
- Add optional wireless devices via KANE CD LINK
- Test Heat Pump temperature differentials
- Test A/C & Refrigeration super heat & sub cool
- Test building air quality for CO, CO2, airflow, temp & RH
- Large color graphic display