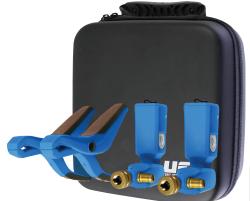

# **KANE460 Accessory**

HUB4

2 wireless 2 way pressure sensors & 2 wireless temperature clamps

# **KANE-HUB4**

# **Heat Pumps & AC/R Kit**

KANE-HUB4 - 2 x wireless pass through pressure sensors & 2x wireless temp clamp probes

#### Action:

- Low & high pressure (Equivalent manifold 4 ways)
- Temperature (2 clamps)

### **Calculates:**

- Superheat & subcooling temperatures
- Evaporation & condensation temperatures

# Features:

- Wireless test up to 100M range line of sight
- See results on KANE460 & KANE LIVE iOS / Android app
- Prevent gas leaks