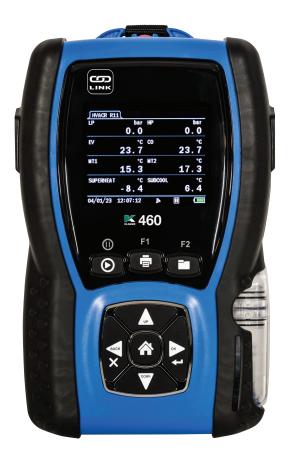

### KANE460

Supplied with probe, charger, backpack, protective pouch & 160 mbar pressure sensor

# KANE460

## **HVACR & IAQ Analyser:**

- Test domestic & commercial boilers & water heaters
- Commission & Service Heat Pumps & AC/R systems
- Measure Building IAQ & Ventilation
- No Manifolds & Hose Sets No Leaks, No Hassle
- Measure O2 to 21%, CO to 10,000ppm & NOx to 5,000ppm
- Measure differential temperature & pressure / gas draught
- Add optional wireless devices via KANE CD LINK
- Test Heat Pump temperature differentials
- Test A/C & Refrigeration super heat & sub cool
- Test building air quality for CO, CO2, airflow, temp & RH
- Large color graphic display